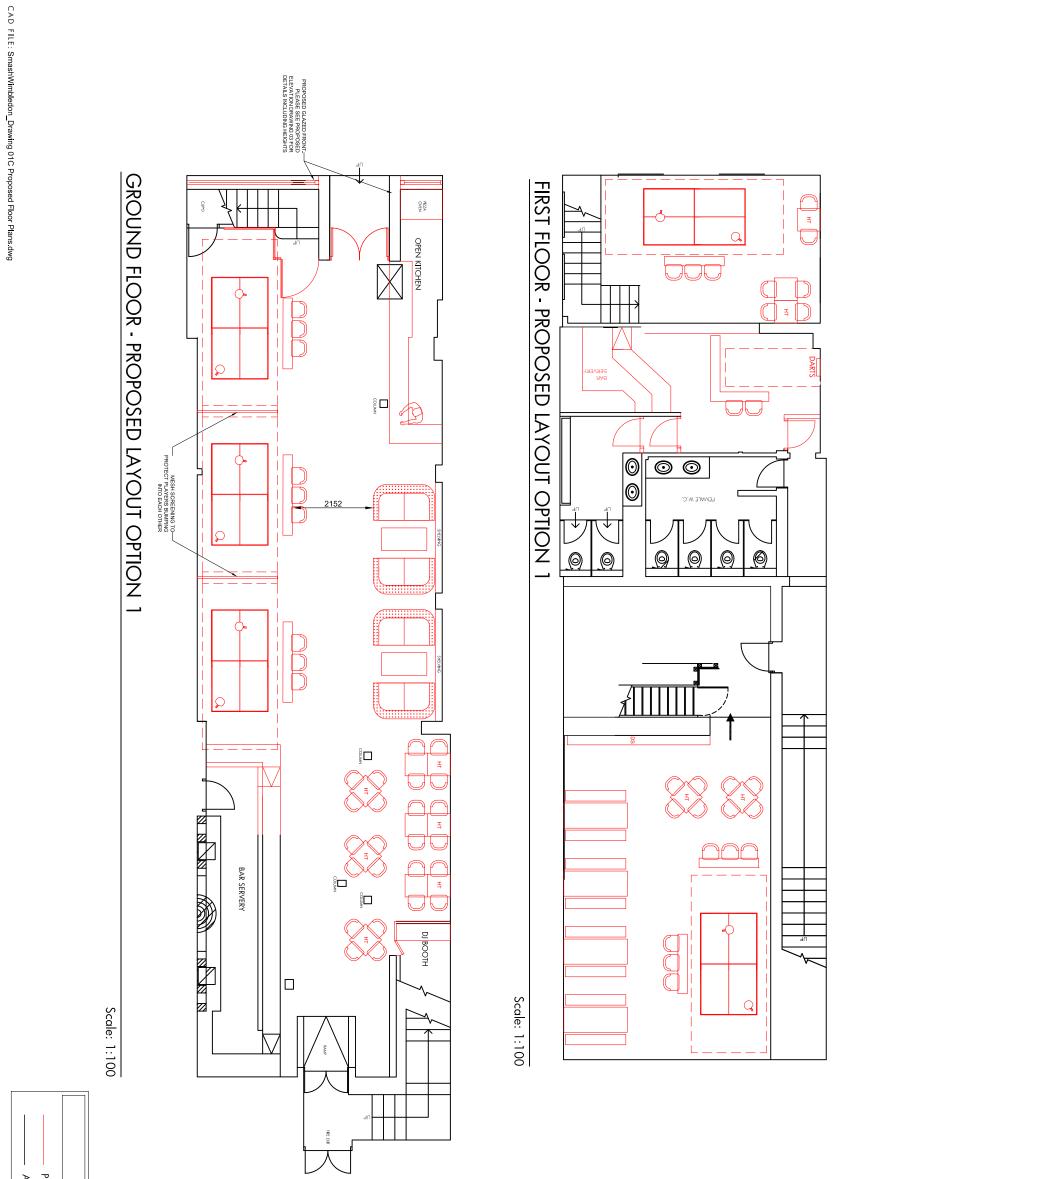

|                       | 1.1             |  |
|-----------------------|-----------------|--|
| AS CURRENTLY EXISTING | PROPOSED LAYOUT |  |

| _  |
|----|
| iт |
| G  |
|    |
| Z  |
| D  |

| DATE:<br>31.05.2017<br>SCALE:<br>1:100 @ A3<br>DRAWN BY: | A<br>B<br>C<br>D | FOR CLIENT REVIEW<br>FOR CLIENT REVIEW<br>FOR CLIENT REVIEW<br>FOR CLIENT REVIEW | 25.04.16<br>27.04.16<br>19.05.16<br>31.05.16 | PROPOSED<br>FLOOR PLAN<br>- OPTION 1 | PROJECT:<br>SMASH<br>82 THE BROADWAY,<br>WIMBLEDON, LONDON,<br>SW19 1RH | SMASH<br>WIMBLEDON                                                                           |  |
|----------------------------------------------------------|------------------|----------------------------------------------------------------------------------|----------------------------------------------|--------------------------------------|-------------------------------------------------------------------------|----------------------------------------------------------------------------------------------|--|
| 01D                                                      | REV.             | DESCRIPTION                                                                      | DATE                                         | CLIENT: P                            | UNIT 8B QUEENS YARD WHITE                                               | DESIGN & CREATIVE EXPERIENCES   POST LANE LONDON E9 5EN   PELTD.COM EJINFO@CTCREATIVELTD.COM |  |