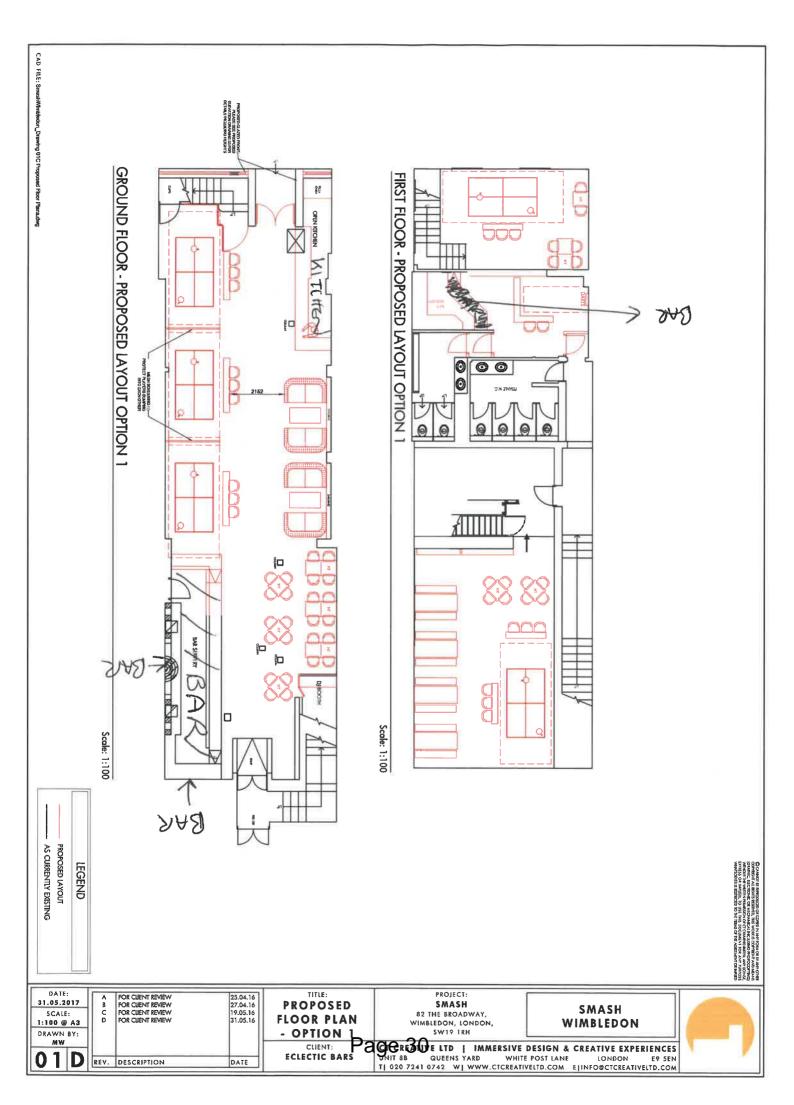

|                       | 1.1             |  |
|-----------------------|-----------------|--|
| AS CURRENTLY EXISTING | PROPOSED LAYOUT |  |

| _  |
|----|
| iт |
| G  |
|    |
| Z  |
| D  |

| DATE:<br>31.05.2017<br>SCALE:<br>1:100 @ A3<br>DRAWN BY: | A<br>B<br>C<br>D | FOR CLIENT REVIEW<br>FOR CLIENT REVIEW<br>FOR CLIENT REVIEW<br>FOR CLIENT REVIEW | 25.04.16<br>27.04.16<br>19.05.16<br>31.05.16 | PROPOSED<br>FLOOR PLAN<br>- OPTION 1 | PROJECT:<br>SMASH<br>82 THE BROADWAY,<br>WIMBLEDON, LONDON,<br>SW19 1RH | SMASH<br>WIMBLEDON                                                                           |  |
|----------------------------------------------------------|------------------|----------------------------------------------------------------------------------|----------------------------------------------|--------------------------------------|-------------------------------------------------------------------------|----------------------------------------------------------------------------------------------|--|
| 01D                                                      | REV.             | DESCRIPTION                                                                      | DATE                                         | CLIENT: P                            | UNIT 8B QUEENS YARD WHITE                                               | DESIGN & CREATIVE EXPERIENCES   POST LANE LONDON E9 5EN   PELTD.COM EJINFO@CTCREATIVELTD.COM |  |